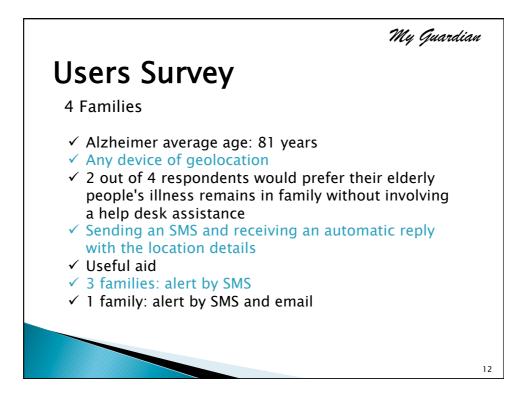

| <ul> <li>No answer to every alert call</li> </ul>          |
| Secure area                             | - Unlimited numbers of secure areas                                                                                                    | - No secure area                                           |
| Monitor of<br>location                  | - Real time monitoring                                                                                                                 | - No real time monitoring                                  |
| Design                                  | <ul> <li>Good design</li> <li>Small / not heavy</li> <li>It cannot be cut</li> </ul>                                                   | - Complexity of the manual                                 |