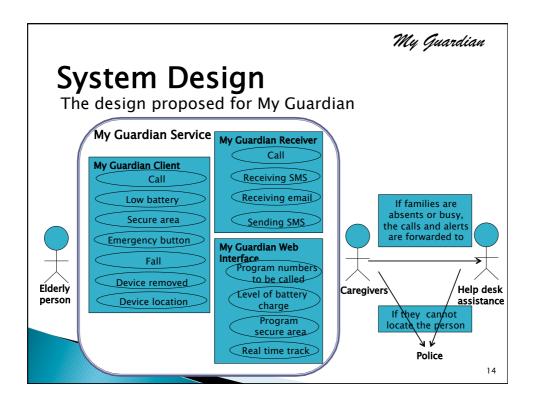

| <ul> <li>No answer to every alert call</li> </ul>          |
| Secure area                             | - Unlimited numbers of secure areas                                                                                                    | - No secure area                                           |
| Monitor of<br>location                  | - Real time monitoring                                                                                                                 | - No real time monitoring                                  |
| Design                                  | <ul> <li>Good design</li> <li>Small / not heavy</li> <li>It cannot be cut</li> </ul>                                                   | - Complexity of the manual                                 |