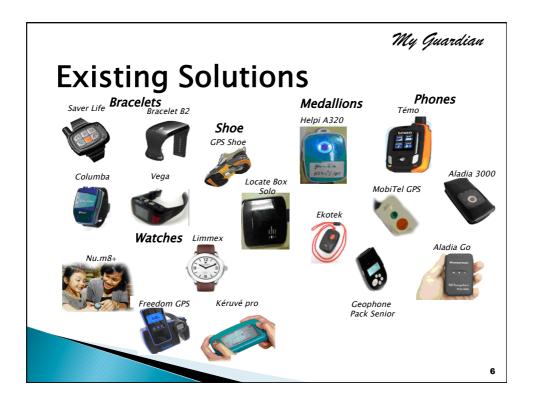

My Guardian: A Pervasive Guardian Service Retmi Kawtar 03/09/2012 **Supervisors** Dr. Katarzyna Wac Prof. Giovanna di Marzo

|                                               | •                                                             |  |
|-----------------------------------------------|---------------------------------------------------------------|--|
| Existing Solut                                | lions                                                         |  |
| Comparison criteria                           |                                                               |  |
| Geolocation technology                        | Dimensions                                                    |  |
| Туре                                          | Watertight                                                    |  |
| Followed the route in real time               | Quality of the instruction manual                             |  |
| Setting the device                            | Information when the person leaves the secure area            |  |
| Right of caregivers to manage the secure area | Quality of the micro                                          |  |
| Launch a voice call from the device           | ,                                                             |  |
| Number of programmable numbers                | Listening quality Right of caregivers to manage phone numbers |  |
| Direct call of the caregiver                  |                                                               |  |
| Sensitivity and access keys                   | Opportunity for the distributor to manage the phone numbers   |  |
| Information on the battery                    | Opportunity for the distributor to manage the secure areas    |  |
| Autonomy of the device                        | The secure area up to how many kilometres                     |  |
| Availability of support                       | Reliability at the network level                              |  |
| Weight                                        | The device is used for geolocation inside or outside          |  |
| Price                                         | How many people suffering from Alzheimer use this device      |  |
| Locking mechanism                             | SIM Card                                                      |  |
|                                               |                                                               |  |