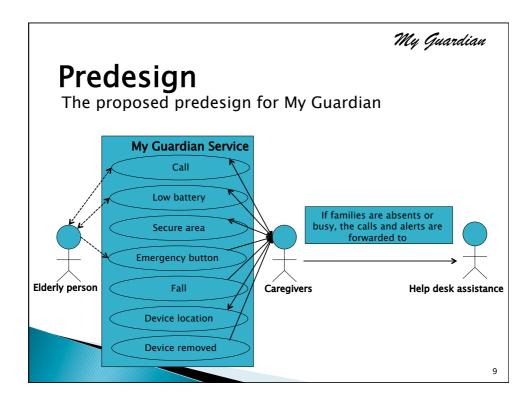

| <ul> <li>No answer to every alert call</li> </ul>          |
| Secure area                             | - Unlimited numbers of secure areas                                                                                                    | - No secure area                                           |
| Monitor of<br>location                  | - Real time monitoring                                                                                                                 | - No real time monitoring                                  |
| Design                                  | <ul> <li>Good design</li> <li>Small / not heavy</li> <li>It cannot be cut</li> </ul>                                                   | - Complexity of the manual                                 |