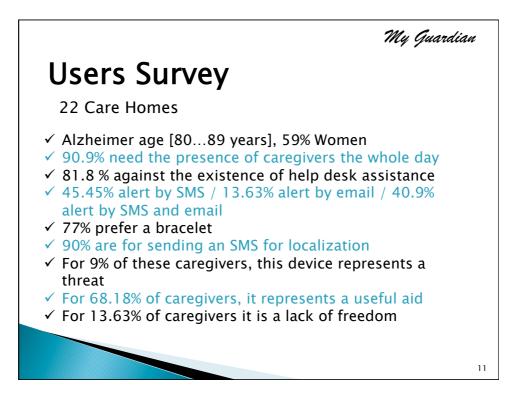

| <ul> <li>No answer to every alert call</li> </ul>          |
| Secure area                             | - Unlimited numbers of secure areas                                                                                                    | - No secure area                                           |
| Monitor of<br>location                  | - Real time monitoring                                                                                                                 | - No real time monitoring                                  |
| Design                                  | <ul> <li>Good design</li> <li>Small / not heavy</li> <li>It cannot be cut</li> </ul>                                                   | - Complexity of the manual                                 |